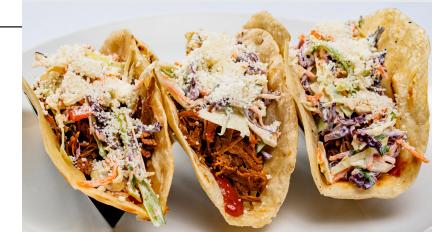

28-

texas brisket tacos

SLOW-ROASTED BRISKET DRY RUBBED WITH
SIGNATURE SPICE MIX, FINISHED WITH OUR
HOUSE MADE BARBECUE SAUCE, SERVED IN
TORTILLAS WITH LIGHT SLAW, AND TOPPED WITH
QUESO FRESCO