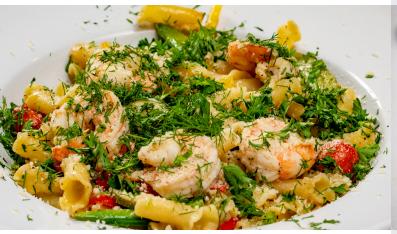

## PASTA & GRAINS

| S | fireworks  CHICKEN, RED AND GREEN PEPPERS, GREEN CHILES, CILANTRO AND GREEN ONIONS IN A SOUTHWESTERN CREAM SAUCE ON CAMPANELLE PASTA | 25 <sup>-</sup> |
|---|--------------------------------------------------------------------------------------------------------------------------------------|-----------------|
|   | thai chicken<br>CHICKEN, GREEN AND RED PEPPERS, GREEN<br>ONIONS AND CARROTS TOSSED IN A RICH                                         | 25 <sup>-</sup> |

WITH CHICKEN ADD 5-WITH SHRIMP ADD 6-

creamy basil CREAMY BASIL PESTO SAUCE WITH SUN-DRIED

TOMATOES ON CAMPANELLE PASTA
WITH CHICKEN ADD 5WITH SHRIMP ADD 6-

alfredo 18-BUTTER, GARLIC, CREAM AND PARMESAN CHEESE