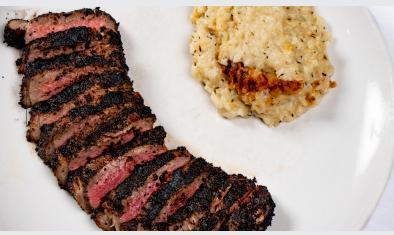

# **MEATS**

| {GF} beef tenderloin filet* 8 OZ CHOICE CENTER-CUT FILET                                                                   | 59 <sup>-</sup> |
|----------------------------------------------------------------------------------------------------------------------------|-----------------|
| {GF} montage prime cut sirloin* 10 OZ PORTION OF MONTAGE SIGNATURE PRIME-CUT SIRLOIN                                       | 40              |
| {GF} <b>new york strip*</b> 12 OZ PORTION OF CHOICE CENTER-CUT NEW YORK STRIP                                              | 45 <sup>-</sup> |
| GF espresso chili new york strip * 12 OZ PORTION OF CHOICE CENTER-CUT NEW YORK STRIP WITH A HOUSE MADE ESPRESSO CH DRY RUB |                 |

# SIDES

|      | 0.2 - 0                                                                                                                                       |    |
|------|-----------------------------------------------------------------------------------------------------------------------------------------------|----|
|      | fresh snap peas TOSSED IN OLIVE OIL WITH LEMON AND GARLIC, TOPPED WITH PARMESAN CHEESE, FRESH DILL & PARSLEY                                  | 8- |
| {GF} | spicy whipped sweet potatoes<br>sweet potatoes with the perfect blend of<br>sweetness and spices                                              | 8- |
| {GF} | montage potatoes BLEND OF SHREDDED POTATOES, GREEN CHILES, COLBY JACK CHEESE AND GREEN ONIONS                                                 | 8- |
| {GF} | creamy parmesan crusted potatoes TWICE BAKED WHIPPED POTATOES                                                                                 | 8- |
| {GF} | herb roasted vegetables PEPPERS, TOMATOES, ONIONS, SWEET POTATOES, RUSSET POTATOES, ROSEMARY, SAGE AND SEASONINGS                             | 8- |
| {GF} | goat cheese risotto  THYME-FLAVORED RISOTTO WITH FONTINA AND GOAT CHEESE COOKED IN CHICKEN BROTH                                              | 8- |
| {GF} | asian slaw CARROTS, CABBAGE, GREEN ONIONS, CILANTRO, AND RED AND YELLOW PEPPERS TOSSED IN A LIGHT GINGER PEANUT SAUCE AND TOPPED WITH PEANUTS | 8- |