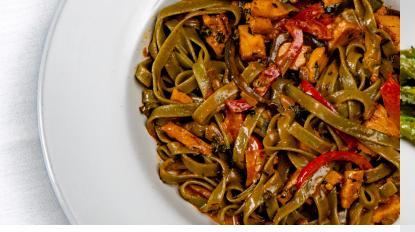

## PASTA & GRAINS

| S | fireworks  CHICKEN, RED AND GREEN PEPPERS, GREEN CHILES, CILANTRO AND GREEN ONIONS IN A SOUTHWESTERN CREAM SAUCE ON CAMPANELLE PASTA | 25 <sup>-</sup> |
|---|--------------------------------------------------------------------------------------------------------------------------------------|-----------------|
|   | thai chicken<br>CHICKEN, GREEN AND RED PEPPERS, GREEN<br>ONIONS AND CARROTS TOSSED IN A RICH                                         | 25 <sup>-</sup> |

PEANUT SAUCE ON CAMPANELLE PASTA TOPPED

WITH PEANUTS

AND GARLIC OLIVE OIL

bolognese
HOUSE MADE BEEF BLEND, MIREPOIX, TOMATOES,
MILK AND WINE. MADE-IN-HOUSE PASTA, TOPPED
WITH GRATED GRANA PADANO, BLACK PEPPER