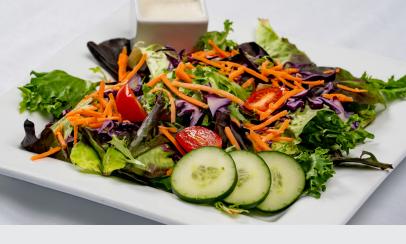

## SALADS

(GF) spinach 8-SPINACH, PARMESAN CHEESE AND TOASTED PINE NUTS SERVED WITH YOUR CHOICE OF DRESSING (GF) spring blend Spring blend, carrots, cabbage, tomatoes and Cucumbers with your choice of dressing 8-{GF} asian slaw 8-CARROTS, CABBAGE, GREEN ONIONS, CILANTRO, AND RED AND YELLOW PEPPERS TOSSED IN A LIGHT GINGER PEANUT SAUCE AND TOPPED WITH PEANUTS