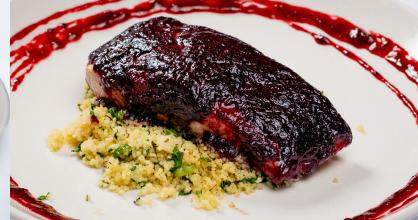

# SEAFOOD

SUSTAINABLY OCEAN FARM RAISED

blackberry salmon
SALMON WITH SWEET, HOT BLACKBERRY SAUCE
SERVED OVER LEMON COUSCOUS WITH FRESH
SPINACH (NO ADDITIONAL SIDES INCLUDED)

THE ENTRÉES BELOW ARE SERVED WITH YOUR CHOICE OF SIDE