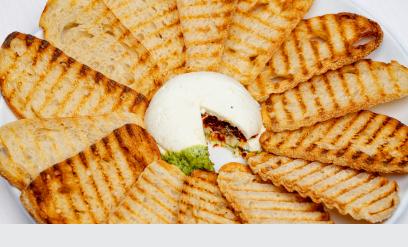

#### IMPORT:

HEFEWEIZEN STELLA ARTOIS HEINEKEN 0.0 (NA)

|      | SHARED PLATES  ahi tuna with hoisin sauce*  SERVED RARE | 15 <sup>-</sup> |
|------|---------------------------------------------------------|-----------------|
|      | crab cakes with chipotle sauce                          | 15 <sup>-</sup> |
| {GF} | shrimp cocktail with apricot horseradish sauce          | 12 <sup>-</sup> |
|      | duck tacos                                              | 12 <sup>-</sup> |
|      | goat cheese torta                                       | 10-             |
| {GF} | southwestern chicken cheese dip<br>with blue corn chips | 10 <sup>-</sup> |
| {GF} | sautéed mushrooms                                       | 10-             |
| {GF} | sweet and spicy bacon                                   | 12 <sup>-</sup> |
|      | bread service                                           | 10 <sup>-</sup> |