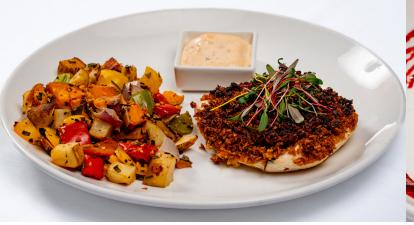

# CHICKEN

| $\{GF\}$ | piñon crusted       | 26 |
|----------|---------------------|----|
|          | with chipotle sauce |    |

- for ange horseradish sauce 26-
- {GF} southwestern lime 26with ancho chili sauce

THE ABOVE ENTRÉES ARE SERVED WITH YOUR CHOICE OF SIDE

# SIDES

|      | 0.2 - 0                                                                                                                                       |    |
|------|-----------------------------------------------------------------------------------------------------------------------------------------------|----|
|      | fresh snap peas TOSSED IN OLIVE OIL WITH LEMON AND GARLIC, TOPPED WITH PARMESAN CHEESE, FRESH DILL & PARSLEY                                  | 8- |
| {GF} | spicy whipped sweet potatoes<br>sweet potatoes with the perfect blend of<br>sweetness and spices                                              | 8- |
| {GF} | montage potatoes BLEND OF SHREDDED POTATOES, GREEN CHILES, COLBY JACK CHEESE AND GREEN ONIONS                                                 | 8- |
| {GF} | creamy parmesan crusted potatoes TWICE BAKED WHIPPED POTATOES                                                                                 | 8- |
| {GF} | herb roasted vegetables PEPPERS, TOMATOES, ONIONS, SWEET POTATOES, RUSSET POTATOES, ROSEMARY, SAGE AND SEASONINGS                             | 8- |
| {GF} | goat cheese risotto  THYME-FLAVORED RISOTTO WITH FONTINA AND GOAT CHEESE COOKED IN CHICKEN BROTH                                              | 8- |
| {GF} | asian slaw CARROTS, CABBAGE, GREEN ONIONS, CILANTRO, AND RED AND YELLOW PEPPERS TOSSED IN A LIGHT GINGER PEANUT SAUCE AND TOPPED WITH PEANUTS | 8- |