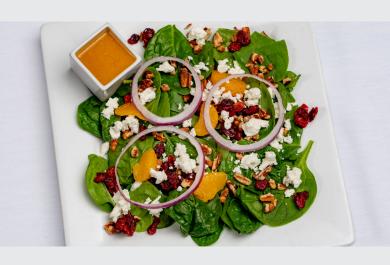

{GF} spinach goat cheese with hot citrus dressing

SPINACH, MANDARIN ORANGES, RED

ONIONS, PECANS, CRUMBLED GOAT CHEESE

AND DRIED CRANBERRIES SERVED WITH OUR

HOT CITRUS DRESSING WITH CHICKEN ADD 14-WITH SALMON ADD 19-