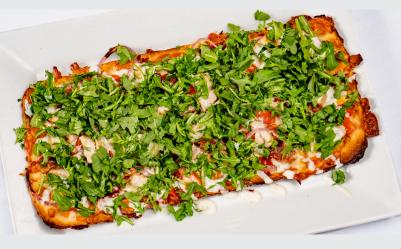

| FLATBREADS  chicken and prosciutto  GRILLED CHICKEN, PROSCIUTTO, TOMATOES, RED ONIONS, ARUGULA, AND RANCH   | 16 <sup>-</sup> |
|-------------------------------------------------------------------------------------------------------------|-----------------|
| sweet sausage and pepperoni PEPPERONI AND SWEET SAUSAGE IN MARINARA WITH SUN-DRIED TOMATOES AND FRESH BASIL | 16 <sup>-</sup> |
| margherita FRESH BASIL, TOMATOES AND GARLIC                                                                 | 14              |
| cheese                                                                                                      | 12              |