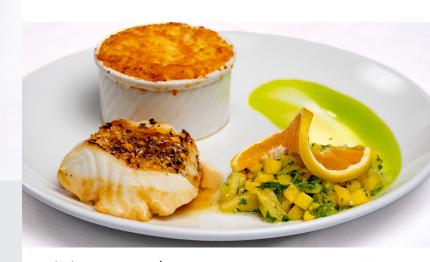

# SEAFOOD

SUSTAINABLY OCEAN FARM RAISED

blackberry salmon
SALMON WITH SWEET, HOT BLACKBERRY SAUCE
SERVED OVER LEMON COUSCOUS WITH FRESH
SPINACH (NO ADDITIONAL SIDES INCLUDED)

THE ENTRÉES BELOW ARE SERVED WITH YOUR CHOICE OF SIDE

hoisin glazed salmon 29<sup>-</sup>

{GF} roasted salmon 29<sup>-</sup>

GFF citrus sea bass with tomatillo-mango salsa

GFF piñon crusted seasonal white fish with chipotle sauce

GFF rosemary cashew crusted seasonal white fish with orange horseradish sauce