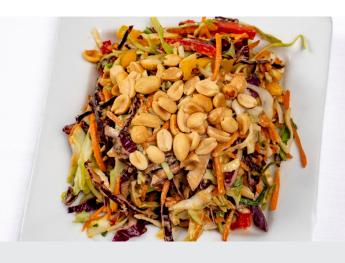

## SALADS

(GF) spinach 8-SPINACH, PARMESAN CHEESE AND TOASTED PINE NUTS SERVED WITH YOUR CHOICE OF DRESSING (GF) spring blend Spring blend, carrots, cabbage, tomatoes and Cucumbers with your choice of dressing 8-{GF} asian slaw 8-CARROTS, CABBAGE, GREEN ONIONS, CILANTRO, AND RED AND YELLOW PEPPERS TOSSED IN A LIGHT GINGER PEANUT SAUCE AND TOPPED WITH PEANUTS

# SIDES

|      | 0.2 - 0                                                                                                                                       |    |
|------|-----------------------------------------------------------------------------------------------------------------------------------------------|----|
|      | fresh snap peas TOSSED IN OLIVE OIL WITH LEMON AND GARLIC, TOPPED WITH PARMESAN CHEESE, FRESH DILL & PARSLEY                                  | 8- |
| {GF} | spicy whipped sweet potatoes<br>sweet potatoes with the perfect blend of<br>sweetness and spices                                              | 8- |
| {GF} | montage potatoes BLEND OF SHREDDED POTATOES, GREEN CHILES, COLBY JACK CHEESE AND GREEN ONIONS                                                 | 8- |
| {GF} | creamy parmesan crusted potatoes TWICE BAKED WHIPPED POTATOES                                                                                 | 8- |
| {GF} | herb roasted vegetables PEPPERS, TOMATOES, ONIONS, SWEET POTATOES, RUSSET POTATOES, ROSEMARY, SAGE AND SEASONINGS                             | 8- |
| {GF} | goat cheese risotto  THYME-FLAVORED RISOTTO WITH FONTINA AND GOAT CHEESE COOKED IN CHICKEN BROTH                                              | 8- |
| {GF} | asian slaw CARROTS, CABBAGE, GREEN ONIONS, CILANTRO, AND RED AND YELLOW PEPPERS TOSSED IN A LIGHT GINGER PEANUT SAUCE AND TOPPED WITH PEANUTS | 8- |